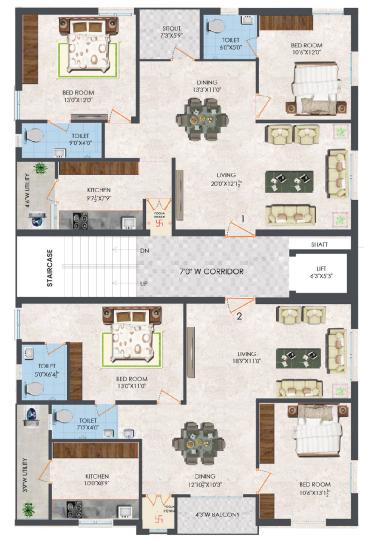

## **TYPICAL FLOOR PLAN**

| FLAT<br>NO. | FACING | ТҮРЕ | AREA<br>IN SFT. |
|-------------|--------|------|-----------------|
| 1           | EAST   | 2BHK | 1268            |
| 2           | WEST   | 2ВНК | 1285            |